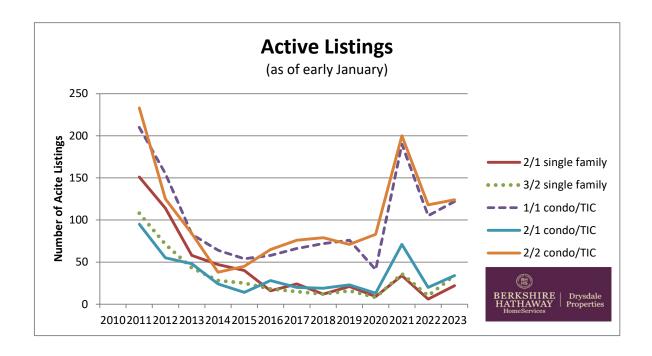

## Number of Active Listings (early January)\*

|      | 2/1 single family | 3/2 single family | 1/1 condo/TIC | 2/1 condo/TIC | 2/2 condo/TIC | Total** |
|------|-------------------|-------------------|---------------|---------------|---------------|---------|
| 2010 |                   |                   |               |               |               | 0       |
| 2011 | 151               | 108               | 210           | 95            | 233           | 797     |
| 2012 | 114               | 71                | 155           | 55            | 125           | 520     |
| 2013 | 58                | 43                | 83            | 48            | 84            | 316     |
| 2014 | 47                | 28                | 64            | 24            | 38            | 201     |
| 2015 | 40                | 25                | 54            | 14            | 45            | 178     |
| 2016 | 16                | 18                | 58            | 28            | 65            | 185     |
| 2017 | 24                | 15                | 66            | 20            | 76            | 201     |
| 2018 | 12                | 12                | 72            | 19            | 79            | 194     |
| 2019 | 21                | 16                | 76            | 23            | 71            | 207     |
| 2020 | 9                 | 8                 | 41            | 13            | 83            | 154     |
| 2021 | 34                | 36                | 190           | 71            | 200           | 531     |
| 2022 | 6                 | 10                | 105           | 20            | 118           | 259     |
| 2023 | 22                | 34                | 122           | 34            | 124           | 336     |

<sup>\*</sup> Survey is usually done within 7 or 8 days after the beginning of the month.

<sup>\*\*</sup> These five configurations represent approximately 60% of residential real estate sales in San Francisco.