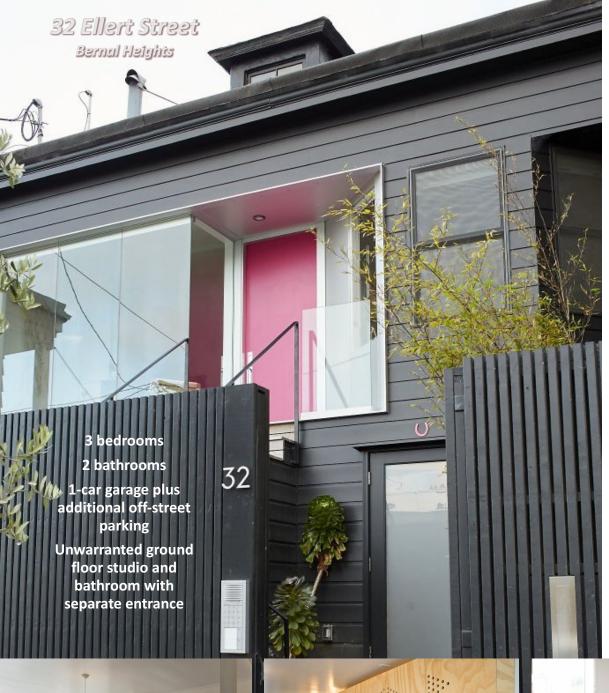

## Pre-MLS Opportunity

Modern Beachy meets
Traditional

Amazing giant floor to ceiling plate glass window with view of Bernal hill, black facade and entry designed by renowned Dwell architect Craig Steely.

The house has been featured in San Francisco Cottages & Gardens, Apartment Therapy and the Chronicle.

Unwarranted ground floor studio with sealed concrete floors and custom plywood cabinets

Two bedrooms on main level; large third bedroom upstairs.

Back yard deck surrounded by mature landscaping from Flora Grubb.

(Photos prior to current tenants)

\$1,395,000

Listing Agents:

Veronica Garcia-Hayes 415-244-1060

VeronicaSellsSF@Gmail.com BRE# 1455622

Quintessential Berna