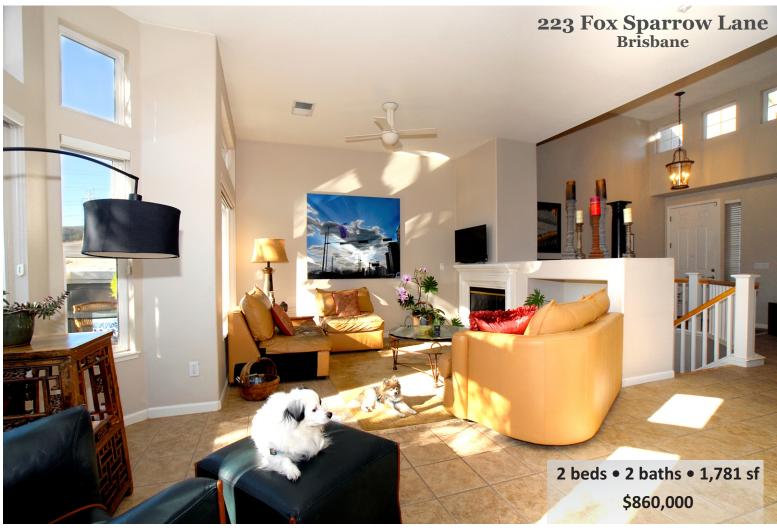

## BERKSHIRE HATHAWAY HomeServices Drysdale Properties

Rarely available Viewpoint at the Ridge two level townhouse with west views of San Bruno mountain.

Full width balconies/decks off both levels.

Main floor: living room, dining area, kitchen, bedroom, bath, laundry and direct access to 2-car garage.

Lower level: very spacious master suite with large walk-in closet, master bath with tub and separate shower.

HOA amenities include clubhouse, gym, hot tub, tennis and hiking trails within walking distance, plus pool.